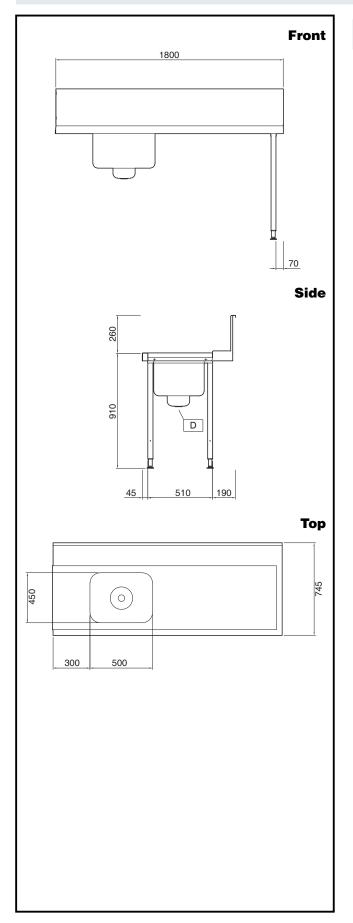

### **Key Information:**

External dimensions, Width:

865332 (PTSBHT18R)1800 mmExternal dimensions, Depth:745 mmExternal dimensions, Height:1170 mmNet weight:18 kgSplashback Dimensions, Height:300 mmBasin dimensions:500x400x300h